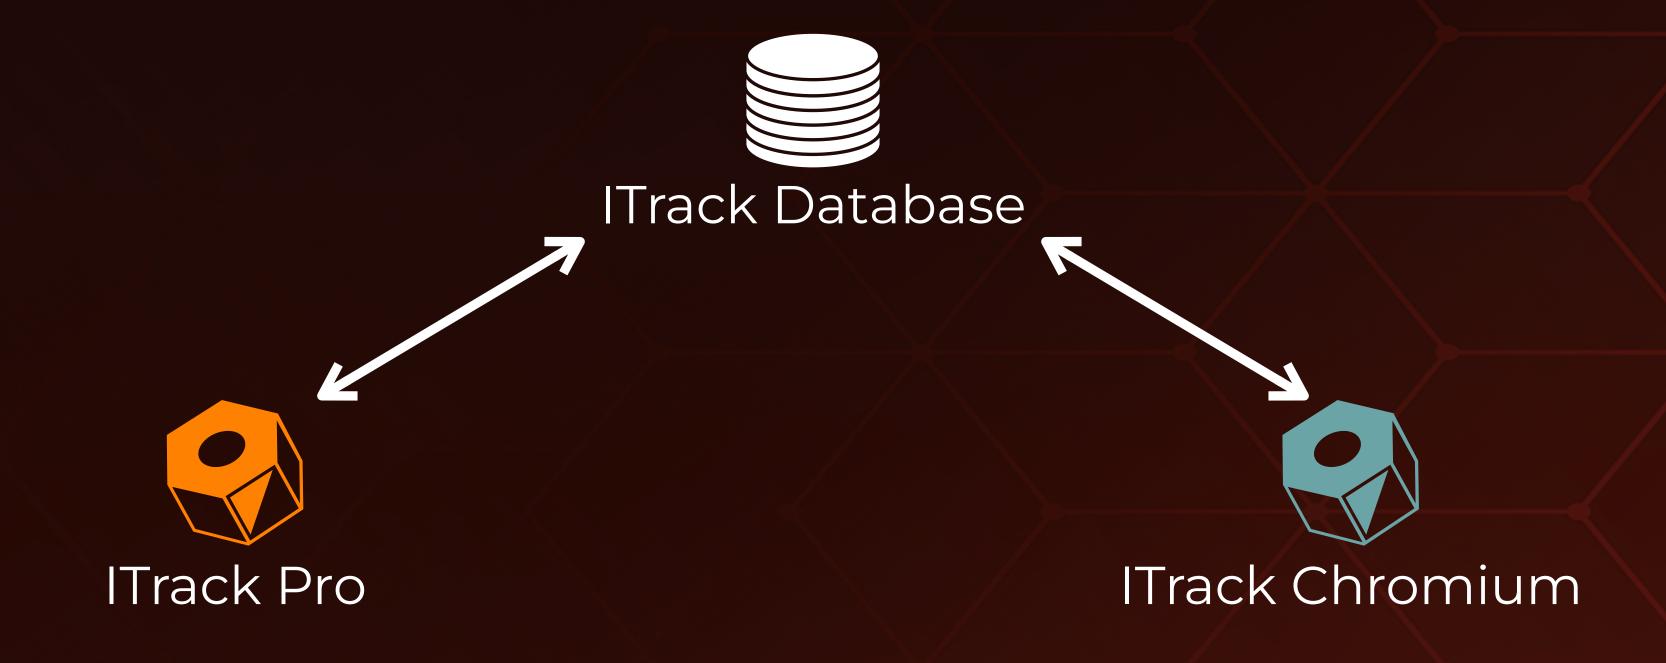

## ITrack Chromium

Dayton Lowell

#### What is ITrack Chromium

- A full featured web-based version of ITrack Pro
- · Runs in all modern web browsers (Safari, Chrome, Firefox, etc.)
- · Designed to run on computers, tablets, and smartphones
- Works in tandem with ITrack Pro
- Supports iOS & Android barcode scanning hardware
- Hosted in the cloud
- Automatic backup of your data