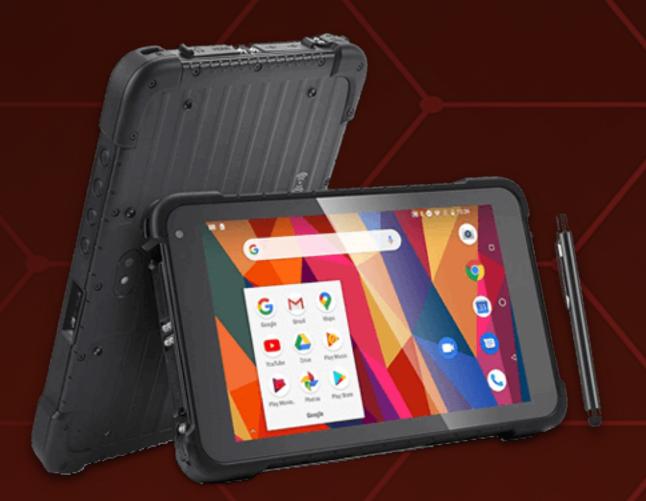

#### What is ITrack Chromium

- A full featured web-based version of ITrack Pro
- · Runs in all modern web browsers (Safari, Chrome, Firefox, etc.)
- · Designed to run on computers, tablets, and smartphones
- Works in tandem with ITrack Pro
- Supports iOS & Android barcode scanning hardware
- Hosted in the cloud
- Automatic backup of your data

#### Use Cases

- Creating quotes or sales out in the yard using a tablet.
- Checking inventory levels while on the road using a smartphone.
- Verifying or counting inventory out in the yard using a barcode scanner.